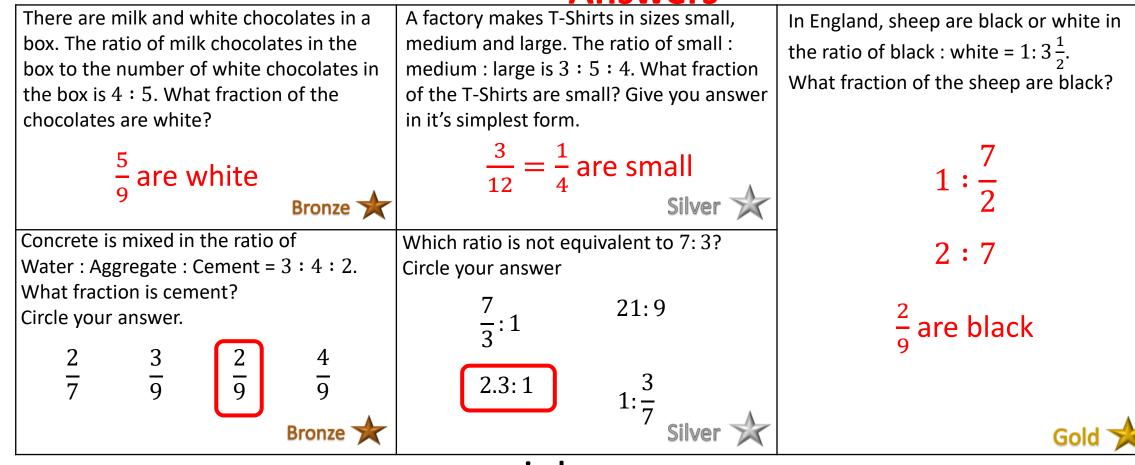

## **Timester Challenge** Express Ratio's as Fractions

| There are milk and white chocolates in a<br>box. The ratio of milk chocolates in the<br>box to the number of white chocolates in<br>the box is 4 : 5. What fraction of the<br>chocolates are white? |                           |               |                      | A factory makes T-Shirts in sizes small,<br>medium and large. The ratio of small :<br>medium : large is 3 : 5 : 4. What fraction<br>of the T-Shirts are small? Give you answer<br>in it's simplest form.                                                                                                                                                                                                                                                                                                                                                                                                                                                                                                                                                                                                                                                                                                                                                                                                                                                                                                                                                                                                                                                                                                                                                                                                                                                                                                                                                                                                                                                                                                                                                                                                                                                                                                                                                                                                                                                                                                                      |                                       | In England, sheep are black or white in<br>the ratio of black : white = $1:3\frac{1}{2}$ .<br>What fraction of the sheep are black? |
|-----------------------------------------------------------------------------------------------------------------------------------------------------------------------------------------------------|---------------------------|---------------|----------------------|-------------------------------------------------------------------------------------------------------------------------------------------------------------------------------------------------------------------------------------------------------------------------------------------------------------------------------------------------------------------------------------------------------------------------------------------------------------------------------------------------------------------------------------------------------------------------------------------------------------------------------------------------------------------------------------------------------------------------------------------------------------------------------------------------------------------------------------------------------------------------------------------------------------------------------------------------------------------------------------------------------------------------------------------------------------------------------------------------------------------------------------------------------------------------------------------------------------------------------------------------------------------------------------------------------------------------------------------------------------------------------------------------------------------------------------------------------------------------------------------------------------------------------------------------------------------------------------------------------------------------------------------------------------------------------------------------------------------------------------------------------------------------------------------------------------------------------------------------------------------------------------------------------------------------------------------------------------------------------------------------------------------------------------------------------------------------------------------------------------------------------|---------------------------------------|-------------------------------------------------------------------------------------------------------------------------------------|
| Concrete is<br>Water : Agg<br>What fracti<br>Circle your                                                                                                                                            | gregate : C<br>ion is cem | Cement :      |                      | Which ratio is not end of the contract of the | Silver<br>quivalent to 7: 3?<br>21: 9 |                                                                                                                                     |
| $\frac{2}{7}$                                                                                                                                                                                       | $\frac{3}{9}$             | $\frac{2}{9}$ | $\frac{4}{9}$ Bronze | 3 <sup>11</sup><br>2.3:1                                                                                                                                                                                                                                                                                                                                                                                                                                                                                                                                                                                                                                                                                                                                                                                                                                                                                                                                                                                                                                                                                                                                                                                                                                                                                                                                                                                                                                                                                                                                                                                                                                                                                                                                                                                                                                                                                                                                                                                                                                                                                                      | $1:\frac{3}{7}$ Silver $\checkmark$   | Gold ★                                                                                                                              |
| www.missbsresources.com                                                                                                                                                                             |                           |               |                      |                                                                                                                                                                                                                                                                                                                                                                                                                                                                                                                                                                                                                                                                                                                                                                                                                                                                                                                                                                                                                                                                                                                                                                                                                                                                                                                                                                                                                                                                                                                                                                                                                                                                                                                                                                                                                                                                                                                                                                                                                                                                                                                               |                                       |                                                                                                                                     |