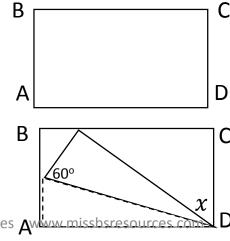

## Quick Wits 12 - foundation

- 3) Simplify the following
- a)  $4 \times 3y$
- *b*) a + a + a a + a
- c) 2a + 6b 4a + 2b
- 4) Expand the following
- a) 7(a+4)
- *b*) 3b(b-5)
- c) 5(c-4)+6c(c+2)
- 4\*) the diagram shows a piece of paper ABCD.

Corner A is folded to meet side BC. What is the size of angle x?