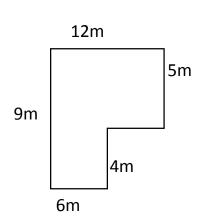

1\*) Here is Brad's bedroom. He wants to wallpaper all of his bedroom. A roll of 6m wallpaper costs £3.99. How many rolls of wallpaper will Brad need to cover the walls?