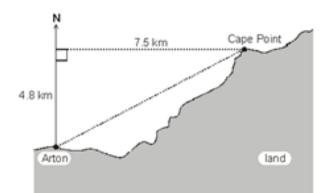

Emily has £800 to spend. She wants to book 12 theme park tickets and 12 train tickets. Does Emily have enough money?

5\*) Cape Point is 7.5kn east and 4.8km north of Arton. Calculate the direct distance from Arton to Cape Point.