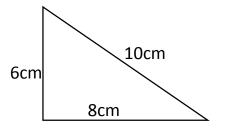

## Quick Wits 9 - foundation

3) Solve the following equations

*a*) 
$$8x = 96$$

$$b) \quad 4x + 9 = 45$$

c) 
$$3(x+6) = 45$$

d) 
$$3x + 20 = 6x - 10$$

4\*) Use Pythagoras theorem to explain why triangle A must be a right angle.